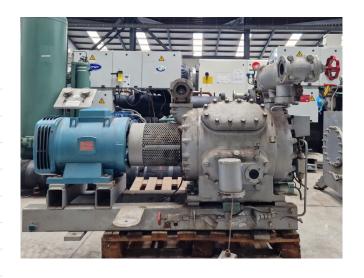

#### **Used Sabroe CMO 24**

Used Sabroe CMO 24 open-type reciprocating compressor on Freon. Complete with a Leroy-Somer P180M4 electric motor - 50 Hz - 22 kW - 1430 RPM, pressure and safety switches/gauges and sight glass. The compressor has a displacement of 93,0 m³/h at 1430 RPM.