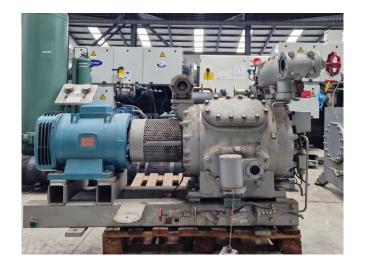

#### **Used Sabroe CMO 24**

Used Sabroe CMO 24 open-type reciprocating compressor on Freon. Complete with a Leroy-Somer P180M4 electric motor - 50 Hz - 22 kW - 1430 RPM, pressure and safety switches/gauges and sight glass. The compressor has a displacement of 93,0 m³/h at 1430 RPM.