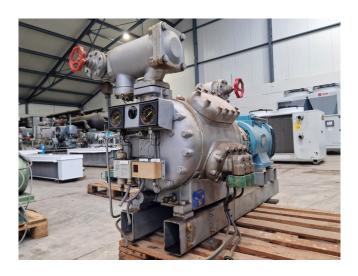

#### **Used Sabroe CMO 24**

Used Sabroe CMO 24 open-type reciprocating compressor on Freon. Complete with a Leroy-Somer P180M4 electric motor - 50 Hz - 22 kW - 1430 RPM, pressure and safety switches/gauges and sight glass. The compressor has a displacement of 93,0 m³/h at 1430 RPM.