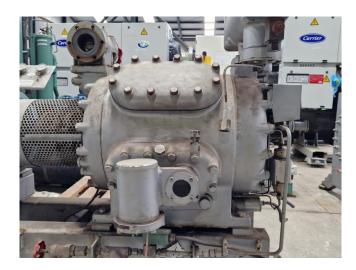

#### **Used Sabroe CMO 24**

Used Sabroe CMO 24 open-type reciprocating compressor on Freon. Complete with a Leroy-Somer P180M4 electric motor - 50 Hz - 22 kW - 1430 RPM, pressure and safety switches/gauges and sight glass. The compressor has a displacement of 93,0 m³/h at 1430 RPM.