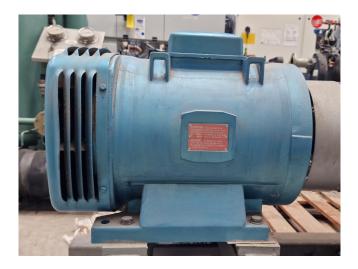

#### **Used Sabroe CMO 24**

Used Sabroe CMO 24 open-type reciprocating compressor on Freon. Complete with a Leroy-Somer P180M4 electric motor - 50 Hz - 22 kW - 1430 RPM, pressure and safety switches/gauges and sight glass. The compressor has a displacement of 93,0 m³/h at 1430 RPM.