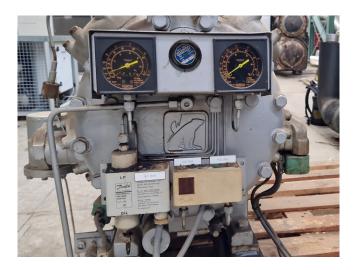

# **Specifications**

| Brand                    | Sabroe             |
|--------------------------|--------------------|
| Туре                     | CMO 24             |
| Refrigerant              | Freon              |
| kW at +10°C/+40°C        | 76,8               |
| kW at 0°C/+40°C          | 50,1               |
| kW at -5°C/+40°C         | 39,6               |
| kW at -10°C/+40°C        | 30,7               |
| Electromotor Specs       | Leroy-Somer P180M4 |
| On steel base frame      | ✓                  |
| Pressure safety switches | <b>✓</b>           |
| Hp/Lp/Op                 |                    |
| Pressure gauges          | ✓                  |
| Hp/Lp/Op                 |                    |
| Liquid line filter drier | ✓                  |
| Sight Glass              | ✓                  |
| m3 / h                   | 93,0 m³/h          |
| Remarks                  | Y.o.b. 1988        |
| Sizes                    | 1500x620x920 mm    |
|                          | (LxWxH)            |

#### **Used Sabroe CMO 24**

Used Sabroe CMO 24 open-type reciprocating compressor on Freon. Complete with a Leroy-Somer P180M4 electric motor - 50 Hz - 22 kW - 1430 RPM, pressure and safety switches/gauges and sight glass. The compressor has a displacement of 93,0 m³/h at 1430 RPM.