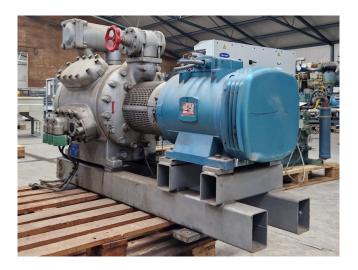

#### **Used Sabroe CMO 24**

Used Sabroe CMO 24 open-type reciprocating compressor on Freon. Complete with a Leroy-Somer P180M4 electric motor - 50 Hz - 22 kW - 1430 RPM, pressure and safety switches/gauges and sight glass. The compressor has a displacement of 93,0 m³/h at 1430 RPM.