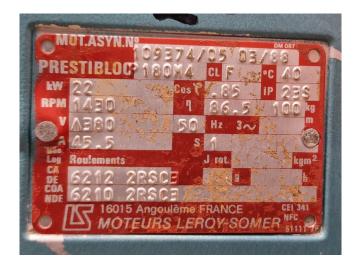

# **Specifications**

| Brand                    | Sabroe             |
|--------------------------|--------------------|
| Туре                     | CMO 24             |
| Refrigerant              | Freon              |
| kW at +10°C/+40°C        | 76,8               |
| kW at 0°C/+40°C          | 50,1               |
| kW at -5°C/+40°C         | 39,6               |
| kW at -10°C/+40°C        | 30,7               |
| Electromotor Specs       | Leroy-Somer P180M4 |
| On steel base frame      | ✓                  |
| Pressure safety switches | <b>✓</b>           |
| Hp/Lp/Op                 |                    |
| Pressure gauges          | ✓                  |
| Hp/Lp/Op                 |                    |
| Liquid line filter drier | ✓                  |
| Sight Glass              | ✓                  |
| m3 / h                   | 93,0 m³/h          |
| Remarks                  | Y.o.b. 1988        |
| Sizes                    | 1500x620x920 mm    |
|                          | (LxWxH)            |

#### **Used Sabroe CMO 24**

Used Sabroe CMO 24 open-type reciprocating compressor on Freon. Complete with a Leroy-Somer P180M4 electric motor - 50 Hz - 22 kW - 1430 RPM, pressure and safety switches/gauges and sight glass. The compressor has a displacement of 93,0 m³/h at 1430 RPM.