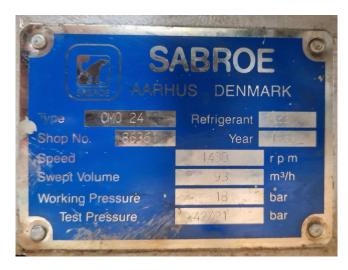

# **Specifications**

| Brand                    | Sabroe             |
|--------------------------|--------------------|
| Туре                     | CMO 24             |
| Refrigerant              | Freon              |
| kW at +10°C/+40°C        | 76,8               |
| kW at 0°C/+40°C          | 50,1               |
| kW at -5°C/+40°C         | 39,6               |
| kW at -10°C/+40°C        | 30,7               |
| Electromotor Specs       | Leroy-Somer P180M4 |
| On steel base frame      | ✓                  |
| Pressure safety switches | <b>✓</b>           |
| Hp/Lp/Op                 |                    |
| Pressure gauges          | ✓                  |
| Hp/Lp/Op                 |                    |
| Liquid line filter drier | ✓                  |
| Sight Glass              | ✓                  |
| m3 / h                   | 93,0 m³/h          |
| Remarks                  | Y.o.b. 1988        |
| Sizes                    | 1500x620x920 mm    |
|                          | (LxWxH)            |