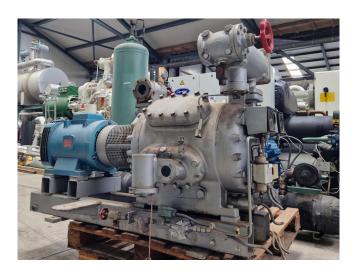

#### **Used Sabroe CMO 24**

Used Sabroe CMO 24 open-type reciprocating compressor on Freon. Complete with a Leroy-Somer P180M4 electric motor - 50 Hz - 22 kW - 1430 RPM, pressure and safety switches/gauges and sight glass. The compressor has a displacement of 93,0 m³/h at 1430 RPM.