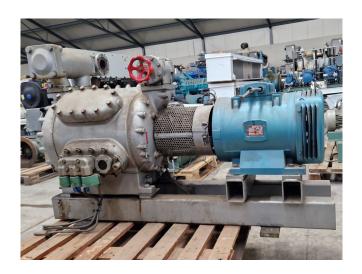

#### **Used Sabroe CMO 24**

Used Sabroe CMO 24 open-type reciprocating compressor on Freon. Complete with a Leroy-Somer P180M4 electric motor - 50 Hz - 22 kW - 1430 RPM, pressure and safety switches/gauges and sight glass. The compressor has a displacement of 93,0 m³/h at 1430 RPM.