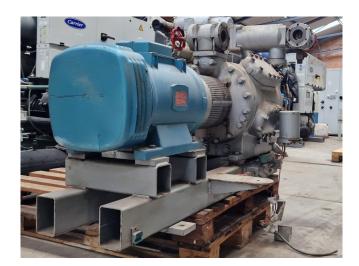

#### **Used Sabroe CMO 24**

Used Sabroe CMO 24 open-type reciprocating compressor on Freon. Complete with a Leroy-Somer P180M4 electric motor - 50 Hz - 22 kW - 1430 RPM, pressure and safety switches/gauges and sight glass. The compressor has a displacement of 93,0 m³/h at 1430 RPM.