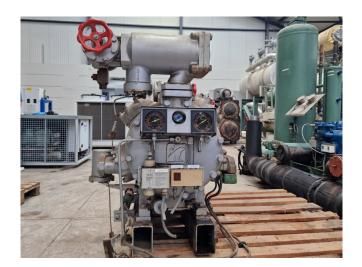

#### **Used Sabroe CMO 24**

Used Sabroe CMO 24 open-type reciprocating compressor on Freon. Complete with a Leroy-Somer P180M4 electric motor - 50 Hz - 22 kW - 1430 RPM, pressure and safety switches/gauges and sight glass. The compressor has a displacement of 93,0 m³/h at 1430 RPM.